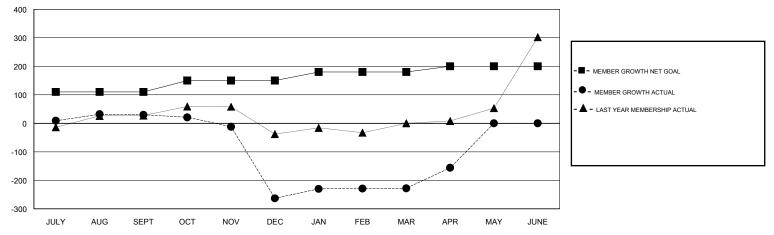

## VENKATA S RAJU DANTULURI GMT:

| GMT: VENKATA S RAJU DANTULURI |               |           | LOCAT         | LOCATION INDIA        |                           |                         | GMT CA                                             |  |  |
|-------------------------------|---------------|-----------|---------------|-----------------------|---------------------------|-------------------------|----------------------------------------------------|--|--|
|                               | Club          | s         |               | Members               |                           |                         |                                                    |  |  |
|                               | RESULTS FOR   | 2018-2019 |               | RESULTS FOR 2018-2019 |                           |                         |                                                    |  |  |
| QUARTER                       | NEW CLUB GOAL | NEW CLUBS | DROPPED CLUBS | QUARTER               | MEMBER GROWTH NET<br>GOAL | MEMBER GROWTH<br>ACTUAL | DROPPED<br>MEMBERS ACTUAL<br>(including transfers) |  |  |
| JULY/AUG/SEPT                 | 3             | 3         | 0             | JULY/AUG/SEPT         | 110                       | 73                      | 43                                                 |  |  |
| OCT/NOV/DEC                   | 1             | 0         | 6             | OCT/NOV/DEC           | 40                        | 19                      | 310                                                |  |  |
| JAN/FEB/MAR                   | 1             | 0         | 0             | JAN/FEB/MAR           | 30                        | 57                      | 14                                                 |  |  |
| APR/MAY/JUNE                  | 0             | 0         | 0             | APR/MAY/JUNE          | 20                        | 74                      | 2                                                  |  |  |

GOALS AND ACTUAL MEMBERS CUMULATIVE

| DROPPED CLUBS: 6 |     | 30 CLUBS OF 73 ADDED 1 OR MORE<br>NEW MEMBERS | GENDER DISTRIBUTION   MALE 2,287 (86.27%)   FEMALE 364 (13.73%) |  |     |
|------------------|-----|-----------------------------------------------|-----------------------------------------------------------------|--|-----|
| DROPPED MEMBERS  |     |                                               | Women Percentage Fiscal Year Goal: 12%                          |  |     |
| DECEASED         | 2   | CLICK HERE FOR CUMULATIVE                     | TOTAL FAMILY UNIT MEMBERS                                       |  | 497 |
| CLUB CANCELLED   | 108 | MEMBERSHIP DATA                               | FAMILY MEMBERS PAYING HALF                                      |  |     |
| OTHER            | 259 |                                               |                                                                 |  |     |
| TOTAL            | 369 |                                               |                                                                 |  |     |