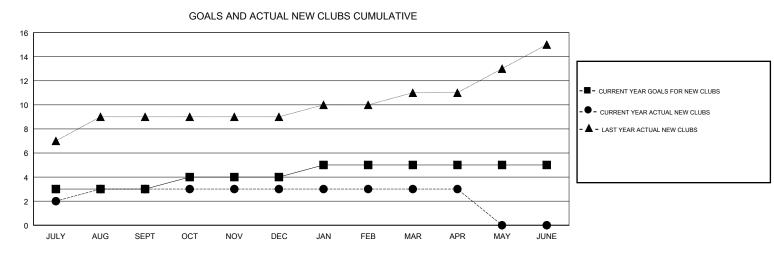

## VENKATA S RAJU DANTULURI GMT:

| GMT: VENKATA S RAJU DANTULURI |               |           | LOCAT         | LOCATION INDIA        |                           |                         | GMT CA                                             |  |  |
|-------------------------------|---------------|-----------|---------------|-----------------------|---------------------------|-------------------------|----------------------------------------------------|--|--|
|                               | Club          | s         |               | Members               |                           |                         |                                                    |  |  |
|                               | RESULTS FOR   | 2018-2019 |               | RESULTS FOR 2018-2019 |                           |                         |                                                    |  |  |
| QUARTER                       | NEW CLUB GOAL | NEW CLUBS | DROPPED CLUBS | QUARTER               | MEMBER GROWTH NET<br>GOAL | MEMBER GROWTH<br>ACTUAL | DROPPED<br>MEMBERS ACTUAL<br>(including transfers) |  |  |
| JULY/AUG/SEPT                 | 3             | 3         | 0             | JULY/AUG/SEPT         | 110                       | 73                      | 43                                                 |  |  |
| OCT/NOV/DEC                   | 1             | 0         | 6             | OCT/NOV/DEC           | 40                        | 19                      | 310                                                |  |  |
| JAN/FEB/MAR                   | 1             | 0         | 0             | JAN/FEB/MAR           | 30                        | 57                      | 14                                                 |  |  |
| APR/MAY/JUNE                  | 0             | 0         | 0             | APR/MAY/JUNE          | 20                        | 74                      | 2                                                  |  |  |